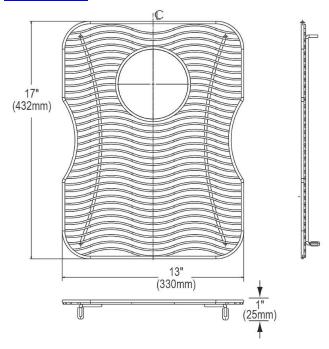

## PRODUCT SPECIFICATIONS

Elkay Stainless Steel 13" x 17" x 1" Bottom Grid. Overall dimensions are 13" x 17" x 1".

Made of Stainless Steel

| Material:          | Stainless Steel          |
|--------------------|--------------------------|
| Finish:            | Polished Stainless Steel |
| Dimensions:        | 13" x 17" x 1"           |
| Fits Bowl Size(s): | 14" x 18"                |