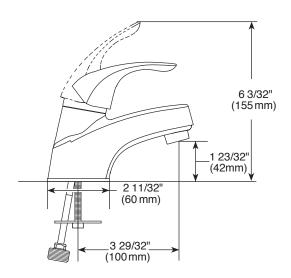

## **BATHROOM FAUCET**

• Single handle, lever, centerset lavatory faucet

## **STANDARD SPECIFICATIONS:**

- Max flow rate 1.2 gpm @ 60 psi, 4.5 L/min @ 414 kPa
- Two or three hole mount
- Control mechanism is the rotating ball type with replaceable non-metallic seats
- Control handle returns to neutral position when valve is turned off
- 1/2″-14 NPSM threaded male inlet adapters