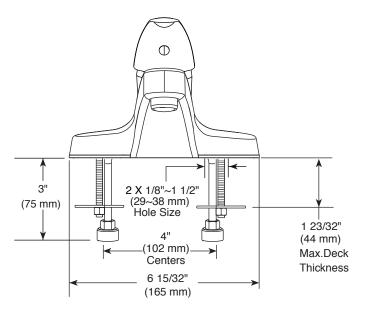

## **BATHROOM FAUCET**

• Single handle, lever, centerset lavatory faucet

## **STANDARD SPECIFICATIONS:**

- Max flow rate 1.2 gpm @ 60 psi, 4.5 L/min @ 414 kPa
- Two or three hole mount
- Control mechanism is the rotating ball type with replaceable non-metallic seats
- Control handle returns to neutral position when valve is turned off
- 1/2″-14 NPSM threaded male inlet adapters