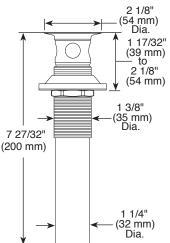

## **BATHROOM FAUCET**

• Single handle, lever, centerset lavatory faucet with metal grid strainer assembly.

#### **STANDARD SPECIFICATIONS:**

- Max flow rate 1.2 gpm @ 60 psi, 4.5 L/min @ 414 kPa
- Two or three hole mount
- Control mechanism is the rotating ball type with replaceable non-metallic seats
- Control handle returns to neutral position when valve is turned off
- 1/2"-14 NPSM threaded male inlet adapters