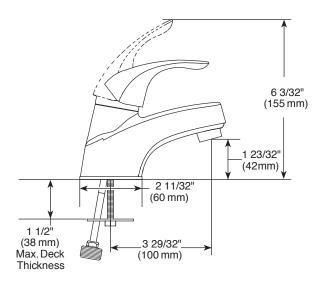

## **BATHROOM FAUCET**

• Single handle, lever, centerset lavatory faucet with metal grid strainer assembly.

#### **STANDARD SPECIFICATIONS:**

- Max flow rate 1.2 gpm @ 60 psi, 4.5 L/min @ 414 kPa
- Two or three hole mount
- Control mechanism is the rotating ball type with replaceable non-metallic seats
- Control handle returns to neutral position when valve is turned off
- 1/2"-14 NPSM threaded male inlet adapters