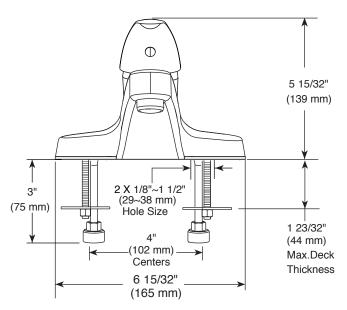

## **BATHROOM FAUCET**

• Single handle, lever, centerset lavatory faucet with metal grid strainer assembly.

#### **STANDARD SPECIFICATIONS:**

- Max flow rate 1.2 gpm @ 60 psi, 4.5 L/min @ 414 kPa
- Two or three hole mount
- Control mechanism is the rotating ball type with replaceable non-metallic seats
- Control handle returns to neutral position when valve is turned off
- 1/2"-14 NPSM threaded male inlet adapters