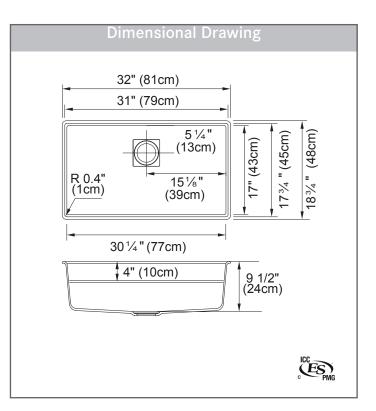

## **TECHNICAL FEATURES**

| Overall Sink Size (OD) | 32" x 18 3/4"    |
|------------------------|------------------|
| Bowl Size (ID)         | 31" x 17 3/4"    |
| Bowl Depth (ID)        | 9 1/2"           |
| Corner Radius          | 10 mm            |
| Minimum Cabinet Size   | 36"              |
| Installation Type      | Undermount       |
| Weight                 | 38 lbs           |
| Warranty               | Limited Lifetime |
| AVAILABLE FINISHES     |                  |
| PKG11031ONY            | Onyx             |
| PKG11031MOC            | Mocha            |
| PKG11031OYS            | Oyster           |
| PKG11031CHA            | Champagne        |
| PKG11031SHG            | Stone Grey       |
| PKG11031PWT            | Polar White      |
| PKG11031MBK            | Matte Black      |
| INCLUDED ACCESSORIES   |                  |
| Drain Cover            | PKGCVR           |
| OPTIONAL ACCESSORIES   |                  |
| Bottom Roller Mat      | PKG31-36RM       |
| Bottom Grid            | PKG31-36S        |
| Shelf Roller Mat       | PKG18-31RM       |
|                        |                  |