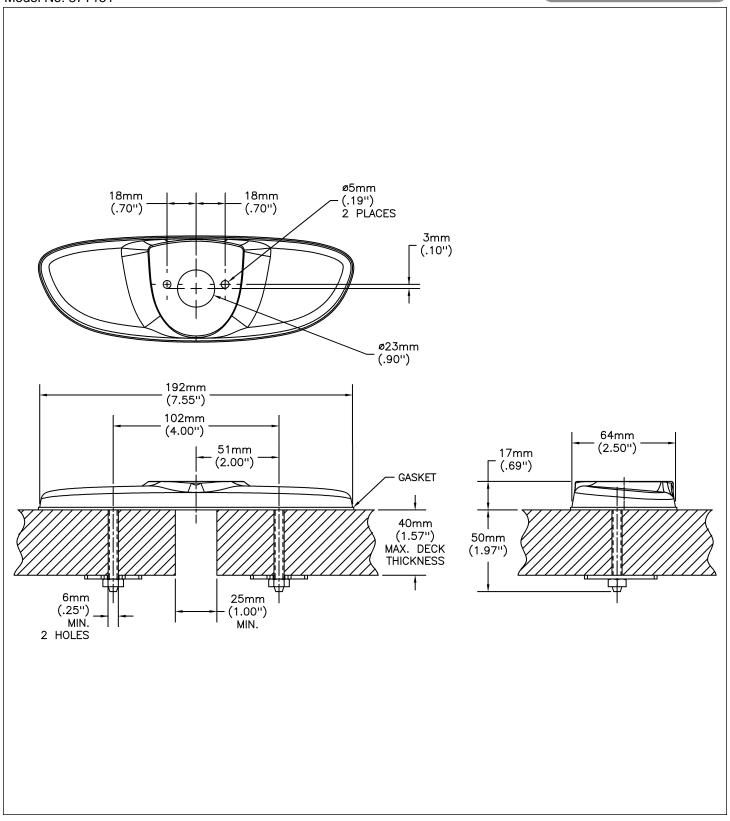

## **Metering Faucets**

Cast brass coverplate with center faucet hole two hold down shanks (For 87T104 87T105 87T110 & 87T111)

**Model No: 87T151** 

**COMPLIES WITH:** 

• (Contact Delta Representative for State and/or Local Approvals)

## SPECIFICATION:

- Heavy Duty Forged Brass coverplate
- Center faucet hole with two holdown shanks at 102mm (4") centers
- Polished chrome plate finish
- With locating holes for faucet anti-rotation locking pins
- For secure Public Washroom installations

## **OPERATION:**

Not Available

(Dimensional drawing on following page)

Delta reserves the right (1) to make changes to specifications and materials, and (2) to change or discontinue models, both without notice or obligation. Dimensions are for reference. Measurement may vary plus or minus 6mm(0.25"). Mounting locations are suggested only. Check with local codes for requirements in your area. This spec was produced April 13, 2021.