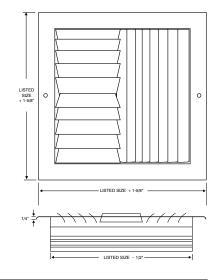

## E4033 SERIES THREE—WAY CORNER, ADJUSTABLE CURVED BLADE

- Three-way corner, individuallyadjustable curved blade
- Mitered corner frame
- Bright White finish

| Model  | Material      | Damper |
|--------|---------------|--------|
| E4033  | Extruded Alum | none   |
| F4033M | Extruded Alum | MS     |