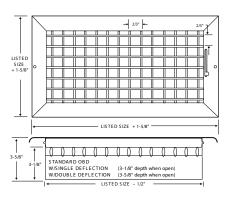

## E200H SERIES HORIZONTAL DEFLECTION REGISTER

- Single deflection, horizontal, adjustable air foil blades
- Bright White or painted aluminum finish

| Model  | Material      | Damper |
|--------|---------------|--------|
| E200H  | Extruded Alum | none   |
| E200HM | Extruded Alum | MS     |
| E200HO | Extruded Alum | OBD    |