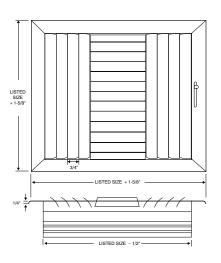

## E**404 SERIES**FOUR-WAY, ADJUSTABLE CURVED BLADE

- Four-way, individuallyadjustable curved blade
- Mitered corner frame
- Bright White finish

| Model | Material      | Damper |
|-------|---------------|--------|
| E404  | Extruded Alum | none   |
| E404M | Extruded Alum | MS     |
| F4040 | Extruded Alum | ORD    |