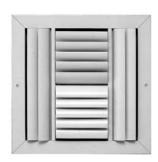

## E**404 SERIES**FOUR-WAY, ADJUSTABLE CURVED BLADE

- Four-way, individuallyadjustable curved blade
- Mitered corner frame
- Bright White finish

| Model | Material      | Damper |
|-------|---------------|--------|
| E404  | Extruded Alum | none   |
| E404M | Extruded Alum | MS     |
| F4040 | Extruded Alum | ORD    |