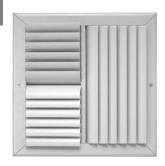

## E4033 SERIES THREE—WAY CORNER, ADJUSTABLE CURVED BLADE

- Three-way corner, individuallyadjustable curved blade
- Mitered corner frame
- Bright White finish

| Model  | Material      | Damper |
|--------|---------------|--------|
| E4033  | Extruded Alum | none   |
| F4033M | Extruded Alum | MS     |