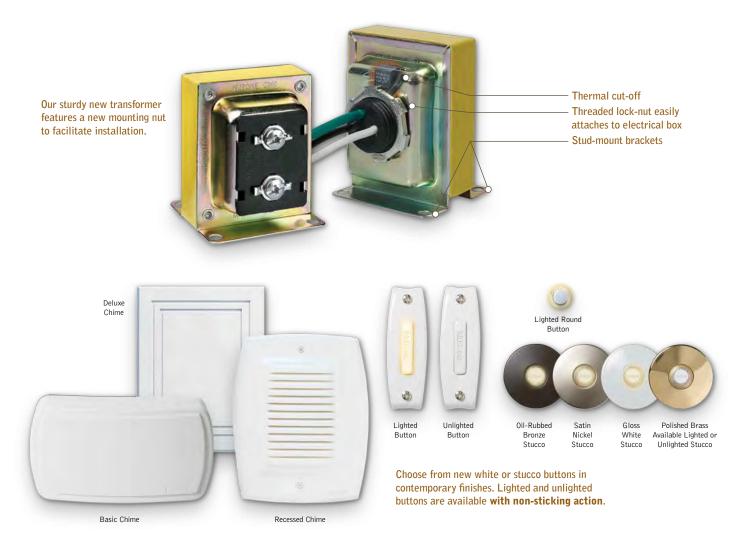

## One model number puts the perfect kit in your hands.

High quality and innovative styles set NuTone® builder kits apart from the others. Our attractive new chime kits feature a graceful curved style cover with a rich, textured face. It's the perfect complement to the high quality materials today's consumers expect. Even our transformer has been updated with a new design that incorporates a heavy-duty attachment nut. NuTone understands what is important to you. Our chime kits take one more worry out of your way.

| Model#    | Chime<br>Style | Lighted<br>Round Button | Lighted<br>Button | Unlighted<br>Button | Stucco<br>Button                      |
|-----------|----------------|-------------------------|-------------------|---------------------|---------------------------------------|
| BK105     | Basic          | -                       | -                 | -                   | -                                     |
| BK110NBWH | Basic          | -                       | -                 | 1                   | -                                     |
| BK115LWH  | Basic          | -                       | 1                 | -                   | -                                     |
| BK120NBWH | Basic          | -                       | -                 | 2                   | -                                     |
| BK125LWH  | Basic          | -                       | 2                 | -                   | -                                     |
| BK131LPB  | Basic          | -                       | -                 | -                   | 1 Lighted<br>Polished Brass Stucco    |
| BK131LWH  | Basic          | -                       | -                 | -                   | 1 Lighted<br>White Stucco             |
| BK131LSN  | Basic          | -                       | -                 | -                   | 1 Lighted<br>Satin Nickel Stucco      |
| BK131LRBZ | Basic          | -                       | -                 | -                   | 1 Lighted<br>Oil-Rubbed Bronze Stucco |
| BK144LCL  | Basic          | 1                       | -                 | -                   | -                                     |
| BK147LWH  | Recessed       | -                       | 1                 | -                   | -                                     |

<sup>\*</sup>Building codes vary by region. Refer to your local municipality building codes.

The BK105 is a chime only kit. All other builder kits include a C905 transformer.