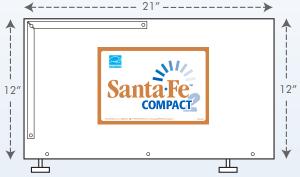

|                                                                                                                                                                                                                                                                                                                                                                                                                  |                                                                                                                                                                           |                                                                                                               | CONSIGN P                                                                                                 |              |
|------------------------------------------------------------------------------------------------------------------------------------------------------------------------------------------------------------------------------------------------------------------------------------------------------------------------------------------------------------------------------------------------------------------|---------------------------------------------------------------------------------------------------------------------------------------------------------------------------|---------------------------------------------------------------------------------------------------------------|-----------------------------------------------------------------------------------------------------------|--------------|
| Part Number:                                                                                                                                                                                                                                                                                                                                                                                                     | 40336                                                                                                                                                                     | 00                                                                                                            | A Sunday                                                                                                  |              |
| Blower:                                                                                                                                                                                                                                                                                                                                                                                                          | 150 CFM @ 0.0" WG                                                                                                                                                         |                                                                                                               |                                                                                                           |              |
| Power:                                                                                                                                                                                                                                                                                                                                                                                                           | 580 watts @ 80°F and 60% RH                                                                                                                                               |                                                                                                               |                                                                                                           |              |
| Supply Voltage:                                                                                                                                                                                                                                                                                                                                                                                                  |                                                                                                                                                                           | 115 volt – 1phase – 60 Hz                                                                                     |                                                                                                           |              |
| Current Draw:                                                                                                                                                                                                                                                                                                                                                                                                    |                                                                                                                                                                           | 5.1 amps                                                                                                      |                                                                                                           |              |
| <b>Operating Temp.</b>                                                                                                                                                                                                                                                                                                                                                                                           | : 49°F Min., 95°F Max.                                                                                                                                                    |                                                                                                               |                                                                                                           |              |
| Sized For: (Refer to                                                                                                                                                                                                                                                                                                                                                                                             |                                                                                                                                                                           |                                                                                                               |                                                                                                           |              |
| Crawl Space<br>Very Tightly Sealed<br>Moderately Sealed<br>Some Leaks & Impe<br>Basement<br>Very Tightly Sealed                                                                                                                                                                                                                                                                                                  | erfections                                                                                                                                                                | Up to 2,<br>Up to 1,                                                                                          | 000 Sq. Ft. (15,000 Cu.<br>200 Sq. Ft. (11,000 Cu.<br>800 Sq. Ft. (9,000 Cu. F<br>300 Sq. Ft. (23,000 Cu. | Ft.)<br>-t.) |
| Moderately Sealed                                                                                                                                                                                                                                                                                                                                                                                                |                                                                                                                                                                           |                                                                                                               | 000 Sq. Ft. (23,000 Cu.<br>000 Sq. Ft. (20,000 Cu.                                                        |              |
| Some Leaks & Impe                                                                                                                                                                                                                                                                                                                                                                                                | erfections                                                                                                                                                                |                                                                                                               | 800 Sq. Ft. (18,000 Cu.                                                                                   |              |
| Minimum Perfor                                                                                                                                                                                                                                                                                                                                                                                                   |                                                                                                                                                                           |                                                                                                               |                                                                                                           |              |
| Water Removal:<br>Efficiency:<br>Energy Factor:                                                                                                                                                                                                                                                                                                                                                                  | <b>80°F a</b><br>70 Pint                                                                                                                                                  | <b>nd 60%F</b><br>ts/Day<br>ts/kWh                                                                            | <ul> <li>70°F and 60%RF</li> <li>47 Pints/Day</li> <li>3.9 Pints/kWh</li> <li>1.9 L/kWh</li> </ul>        | •            |
| Air Filter:                                                                                                                                                                                                                                                                                                                                                                                                      | MERV-                                                                                                                                                                     | 13, Stando                                                                                                    | ard Pleat                                                                                                 |              |
| Size:                                                                                                                                                                                                                                                                                                                                                                                                            | 9" x 11                                                                                                                                                                   |                                                                                                               |                                                                                                           |              |
| Power Cord:                                                                                                                                                                                                                                                                                                                                                                                                      |                                                                                                                                                                           | VAC, Gro                                                                                                      |                                                                                                           |              |
| Drain Connection                                                                                                                                                                                                                                                                                                                                                                                                 |                                                                                                                                                                           |                                                                                                               | emale NPT                                                                                                 |              |
| Drain Hose:                                                                                                                                                                                                                                                                                                                                                                                                      |                                                                                                                                                                           | ct Gravity<br>D x 7/8" C                                                                                      | Drain Hose<br>DD)                                                                                         |              |
| Refrigerant Type                                                                                                                                                                                                                                                                                                                                                                                                 |                                                                                                                                                                           |                                                                                                               | manufacturers label for                                                                                   | -            |
| Refrigerant                                                                                                                                                                                                                                                                                                                                                                                                      | more II                                                                                                                                                                   | nformatio                                                                                                     | n)                                                                                                        |              |
| Amount:                                                                                                                                                                                                                                                                                                                                                                                                          | 15 oz.                                                                                                                                                                    |                                                                                                               |                                                                                                           |              |
| Dimensions:                                                                                                                                                                                                                                                                                                                                                                                                      | Unit                                                                                                                                                                      | Shippir                                                                                                       | ng                                                                                                        |              |
| Width:                                                                                                                                                                                                                                                                                                                                                                                                           | 12"                                                                                                                                                                       | 18"                                                                                                           | 5                                                                                                         |              |
| Height:                                                                                                                                                                                                                                                                                                                                                                                                          | 12"                                                                                                                                                                       | 18"                                                                                                           |                                                                                                           |              |
| Length:                                                                                                                                                                                                                                                                                                                                                                                                          | 21"                                                                                                                                                                       | 27"                                                                                                           |                                                                                                           |              |
| Weight:                                                                                                                                                                                                                                                                                                                                                                                                          | 55 lbs                                                                                                                                                                    | 64 lbs                                                                                                        |                                                                                                           |              |
| 4030671         MERV           4027418         MERV           4030733         MERV           4037724         MERV           4037735         MERV           4037736         MERV           4037736         MERV           4030113         Pump           4028616         Caster           4030203         Duct           4030204         Duct           4027415         8" File           4020177         8" File | ilter<br>ilter 12-Pa<br>-11 Filter<br>-11 Filters<br>-11 Filters<br>-13 Filters<br>-13 Filters<br>-13 Filters<br>-13 Filters<br>-13 Filters<br>-13 Filters<br>-13 Filters | (9" x 11" ::<br>4-Pack +<br>12-Pack (9" x 11" ::<br>4-Pack<br>12-Pack<br>12-Pack<br>Only<br>Only<br>d Duct 25 | · 1 Pre-Filter<br>x 1")                                                                                   |              |

- Small footprint (12"x12"x21") fits low crawl spaces, basement mechanical closets, or other small spaces
- Sized to fit between floor joists for convenient hanging installation
- Rotatable exhaust outlet provides for horizontal or vertical discharge
- **Exceeds ENERGY STAR®** efficiency requirements
- **Large capacity** water removal of 70 pints/day
- MERV-13 filter provides superior air filtration (MERV-11 option available)
- Engineered for low temperature operation and the air flow issues that crawl spaces present
- Ducting options for divided spaces
- Auto restart allows the dehumidifier to automatically restart after a power outage