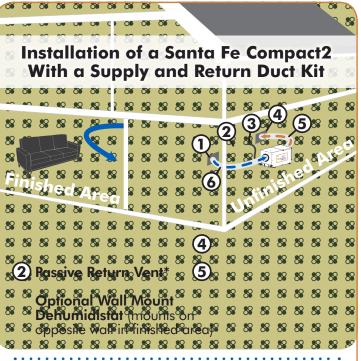

## **Recommended Installations for Ducting to Finished Areas**

- The onboard dehumidistat control can be used on the unit for this application or a 120 volt dehumidistat can be placed in the finished basement as well (we recommend using an electrician to run the wiring).
- Be sure to keep all doors open to any other rooms in the basement to help with proper air circulation (bedrooms, bathrooms, etc.)

- Place the Santa Fe Compact 2 in the unfinished area of the basement, near a drain access (condensate will drain via gravity or with an optional pump kit).
- Using the supply and return duct kit, supply the dry air from the dehumidifier into a large, open area of the finished basement. Use the return duct kit to draw air back through the dehumidifier.
- Be sure the return and supply are at least 10 feet away from each other for proper air flow throughout the basement. Add a passive grill between the finished and unfinished areas (\*or have a 2" gap under the door separating the two rooms). This will help keep the unfinished area dry as well.
- Use the 120 volt, wall mounted dehumidistat for this installation for proper run time on the dehumidifier (we recommend using an electrician to install the separate 120 volt control).
- Be sure to keep all doors open to any other rooms in the basement to help with proper air circulation (bedrooms, bathrooms, etc.)