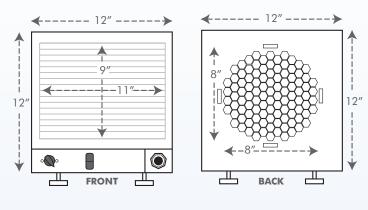

|                                                                                                                                                                                                                                                                                                                                                                                                                  |                                                                                                                                                                           |                                                                                                               | CONSIGN P                                                                                                 |              |
|------------------------------------------------------------------------------------------------------------------------------------------------------------------------------------------------------------------------------------------------------------------------------------------------------------------------------------------------------------------------------------------------------------------|---------------------------------------------------------------------------------------------------------------------------------------------------------------------------|---------------------------------------------------------------------------------------------------------------|-----------------------------------------------------------------------------------------------------------|--------------|
| Part Number:                                                                                                                                                                                                                                                                                                                                                                                                     | 40336                                                                                                                                                                     | 00                                                                                                            | A Sunday                                                                                                  |              |
| Blower:                                                                                                                                                                                                                                                                                                                                                                                                          | 150 CFM @ 0.0" WG                                                                                                                                                         |                                                                                                               |                                                                                                           |              |
| Power:                                                                                                                                                                                                                                                                                                                                                                                                           | 580 watts @ 80°F and 60% RH                                                                                                                                               |                                                                                                               |                                                                                                           |              |
| Supply Voltage:                                                                                                                                                                                                                                                                                                                                                                                                  |                                                                                                                                                                           | 115 volt – 1phase – 60 Hz                                                                                     |                                                                                                           |              |
| Current Draw:                                                                                                                                                                                                                                                                                                                                                                                                    |                                                                                                                                                                           | 5.1 amps                                                                                                      |                                                                                                           |              |
| <b>Operating Temp.</b>                                                                                                                                                                                                                                                                                                                                                                                           | : 49°F Min., 95°F Max.                                                                                                                                                    |                                                                                                               |                                                                                                           |              |
| Sized For: (Refer to                                                                                                                                                                                                                                                                                                                                                                                             |                                                                                                                                                                           |                                                                                                               |                                                                                                           |              |
| Crawl Space<br>Very Tightly Sealed<br>Moderately Sealed<br>Some Leaks & Impe<br>Basement<br>Very Tightly Sealed                                                                                                                                                                                                                                                                                                  | erfections                                                                                                                                                                | Up to 2,<br>Up to 1,                                                                                          | 000 Sq. Ft. (15,000 Cu.<br>200 Sq. Ft. (11,000 Cu.<br>800 Sq. Ft. (9,000 Cu. F<br>300 Sq. Ft. (23,000 Cu. | Ft.)<br>-t.) |
| Moderately Sealed                                                                                                                                                                                                                                                                                                                                                                                                |                                                                                                                                                                           |                                                                                                               | 000 Sq. Ft. (23,000 Cu.<br>000 Sq. Ft. (20,000 Cu.                                                        |              |
| Some Leaks & Impe                                                                                                                                                                                                                                                                                                                                                                                                | erfections                                                                                                                                                                |                                                                                                               | 800 Sq. Ft. (18,000 Cu.                                                                                   |              |
| Minimum Perfor                                                                                                                                                                                                                                                                                                                                                                                                   |                                                                                                                                                                           |                                                                                                               |                                                                                                           |              |
| Water Removal:<br>Efficiency:<br>Energy Factor:                                                                                                                                                                                                                                                                                                                                                                  | <b>80°F a</b><br>70 Pint                                                                                                                                                  | <b>nd 60%F</b><br>ts/Day<br>ts/kWh                                                                            | <ul> <li>70°F and 60%RF</li> <li>47 Pints/Day</li> <li>3.9 Pints/kWh</li> <li>1.9 L/kWh</li> </ul>        | •            |
| Air Filter:                                                                                                                                                                                                                                                                                                                                                                                                      | MERV-                                                                                                                                                                     | 13, Stando                                                                                                    | ard Pleat                                                                                                 |              |
| Size:                                                                                                                                                                                                                                                                                                                                                                                                            | 9" x 11                                                                                                                                                                   |                                                                                                               |                                                                                                           |              |
| Power Cord:                                                                                                                                                                                                                                                                                                                                                                                                      |                                                                                                                                                                           | VAC, Gro                                                                                                      |                                                                                                           |              |
| Drain Connection                                                                                                                                                                                                                                                                                                                                                                                                 |                                                                                                                                                                           |                                                                                                               | emale NPT                                                                                                 |              |
| Drain Hose:                                                                                                                                                                                                                                                                                                                                                                                                      |                                                                                                                                                                           | ct Gravity<br>D x 7/8" C                                                                                      | Drain Hose<br>DD)                                                                                         |              |
| Refrigerant Type                                                                                                                                                                                                                                                                                                                                                                                                 |                                                                                                                                                                           |                                                                                                               | manufacturers label for                                                                                   | -            |
| Refrigerant                                                                                                                                                                                                                                                                                                                                                                                                      | more II                                                                                                                                                                   | nformatio                                                                                                     | n)                                                                                                        |              |
| Amount:                                                                                                                                                                                                                                                                                                                                                                                                          | 15 oz.                                                                                                                                                                    |                                                                                                               |                                                                                                           |              |
| Dimensions:                                                                                                                                                                                                                                                                                                                                                                                                      | Unit                                                                                                                                                                      | Shippir                                                                                                       | ng                                                                                                        |              |
| Width:                                                                                                                                                                                                                                                                                                                                                                                                           | 12"                                                                                                                                                                       | 18"                                                                                                           | 5                                                                                                         |              |
| Height:                                                                                                                                                                                                                                                                                                                                                                                                          | 12"                                                                                                                                                                       | 18"                                                                                                           |                                                                                                           |              |
| Length:                                                                                                                                                                                                                                                                                                                                                                                                          | 21"                                                                                                                                                                       | 27"                                                                                                           |                                                                                                           |              |
| Weight:                                                                                                                                                                                                                                                                                                                                                                                                          | 55 lbs                                                                                                                                                                    | 64 lbs                                                                                                        |                                                                                                           |              |
| 4030671         MERV           4027418         MERV           4030733         MERV           4037724         MERV           4037735         MERV           4037736         MERV           4037736         MERV           4030113         Pump           4028616         Caster           4030203         Duct           4030204         Duct           4027415         8" File           4020177         8" File | ilter<br>ilter 12-Pa<br>-11 Filter<br>-11 Filters<br>-11 Filters<br>-13 Filters<br>-13 Filters<br>-13 Filters<br>-13 Filters<br>-13 Filters<br>-13 Filters<br>-13 Filters | (9" x 11" ::<br>4-Pack +<br>12-Pack (9" x 11" ::<br>4-Pack<br>12-Pack<br>12-Pack<br>Only<br>Only<br>d Duct 25 | · 1 Pre-Filter<br>x 1")                                                                                   |              |

- Small footprint (12"x12"x21") fits low crawl spaces, basement mechanical closets, or other small spaces
- Sized to fit between floor joists for convenient hanging installation
- Rotatable exhaust outlet provides for horizontal or vertical discharge
- **Exceeds ENERGY STAR®** efficiency requirements
- **Large capacity** water removal of 70 pints/day
- MERV-13 filter provides superior air filtration (MERV-11 option available)
- Engineered for low temperature operation and the air flow issues that crawl spaces present
- Ducting options for divided spaces
- Auto restart allows the dehumidifier to automatically restart after a power outage