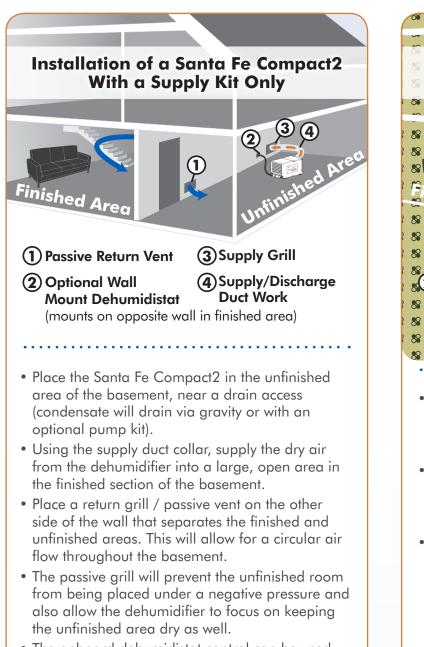

- Place the Santa Fe Compact 2 in the unfinished area of the basement, near a drain access (condensate will drain via gravity or with an optional pump kit).
- Using the supply and return duct kit, supply the dry air from the dehumidifier into a large, open area of the finished basement. Use the return duct kit to draw air back through the dehumidifier.
- Be sure the return and supply are at least 10 feet away from each other for proper air flow throughout the basement. Add a passive grill between the finished and unfinished areas (\*or have a 2" gap under the door separating the two rooms). This will help keep the unfinished area dry as well.
- Use the 120 volt, wall mounted dehumidistat for this installation for proper run time on the dehumidifier (we recommend using an electrician to install the separate 120 volt control).
- Be sure to keep all doors open to any other rooms in the basement to help with proper air circulation (bedrooms, bathrooms, etc.)