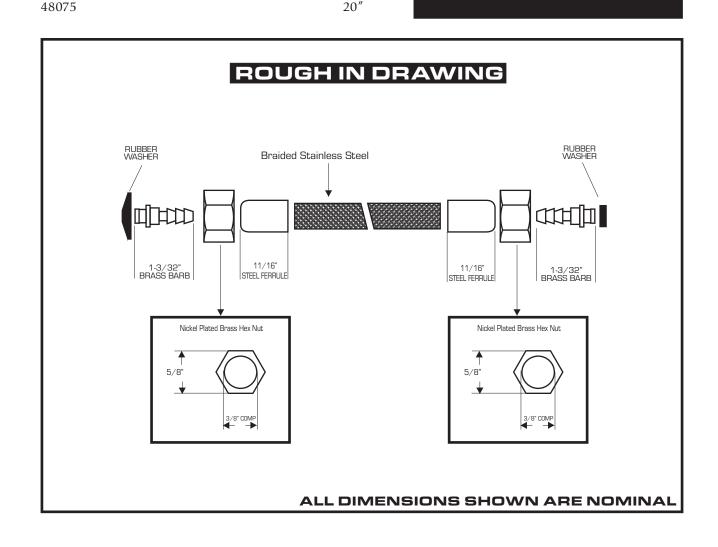

## STAINLESS STEEL BRAIDED LAVATORY / SINK CONNECTION

| PART# | DESCRIPTION                                   | FINISH    | LENGTH |
|-------|-----------------------------------------------|-----------|--------|
| 48073 | Stainless Steel Braided 3/8" Comp x 3/8" Comp | Stainless | 12"    |

## **TECHNICAL DATA**

**DESCRIPTION:** Stainless Steel Braided 3/8" Comp x 3/8" Comp

**CONSTRUCTION:** Stainless Steel Braid Brass Nuts - Brass Barbs - Rubber Washers Steel Ferrule - Brass Elbow

**FINISH:** Stainless Steel Braiding Nickel Plated Brass Nuts

**FLOW RATE:** 2500PSI Max. Burst Pressure 15°F - 158°F Working Temp.

**CODE APPROVALS:** 

UPC And FDA approval - meets NSF-61 standards