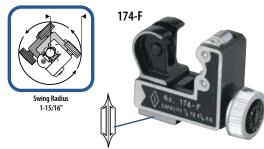

## BIG "IMP"® TUBE CUTTER - "Big capacity in small size"

#### For 3/8" to 1-1/8" (10 mm to 28 mm) 0.D. tubing.

174-F Includes (2) S75015 general purpose cutter wheels. Swing radius 1-15/16" (2-1/4" swing radius with 1-1/8" tube). Length 2-11/16". Wt. 5.0 oz.