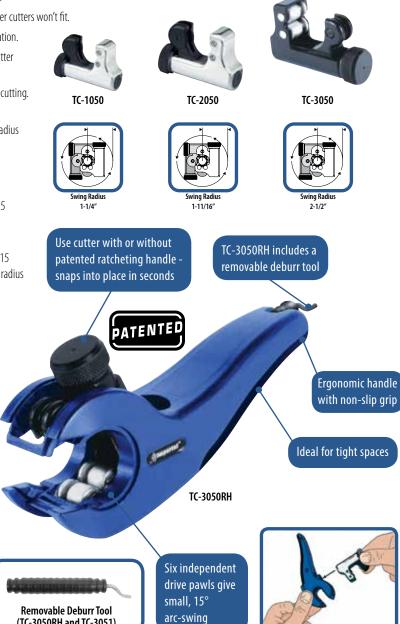

### For 1/8" to 5/8", 3/16" to 7/8" and 1/8" to 1-1/8" 0.D. tubing.

- Big capacity, small size tube cutters designed for use in tight quarters where other cutters won't fit.
- Enclosed feed screw minimizes contamination assuring continued smooth operation.
- Corrosion-resistant steel rollers positioned at bottom of cutter allow for easier cutter engagement on tubing and smoother cutting action.
- All Imperial® tube cutters are 100% factory tested to ensure accurate spiral-free cutting.
- TC-1050 For 1/8" to 5/8" (4 mm to 15 mm) 0.D. tubing. Includes (1) S32633 general purpose cutter wheel. Swing radius 1-1/4" (1-3/8" swing radius with 5/8" tube). Length 1-3/4". Wt. 2.5 oz.
- S32633 General purpose cutter wheel for TC-1050.
- S26883 Screw for TC-1050 cutter wheel.
- For 3/16" to 7/8" (5 mm to 22 mm) 0.D. tubing. Includes (1) S75015 TC-2050 general purpose cutter wheel. Swing radius 1-11/16". Length 2-1/4". Wt. 4.0 oz.
- TC-3050 For 1/8" to 1-1/8" (4 mm to 28 mm) 0.D. tubing. Includes (1) \$75015 general purpose cutter wheel. Swing radius 2-1/2" (2-1/16" swing radius with 1-1/8" tube). Length 3". Wt. 7.0 oz.
- General purpose cutter wheel. S75015
- S74762 Screw for TC-3050 cutter wheel.

#### **RATCHETING TUBE CUTTERS** For 1/8" to 5/8" and 1/8" to 1-1/8" 0.D. tubing.

- Easily completes a full revolution, maximizing leverage.
- Cutter can easily be removed from the handle.
- Ergonomic handle with non-slip grip.
- Six independent drive pawls provide 15° arc-swing.
- Includes (1) general purpose cutter wheel.
- TC-1050RH For 1/8" to 5/8" (4 mm to 15 mm) 0.D. tubing. 2-Pc. set includes TC-1050"IMP"® mini tube cutter and ratcheting handle in clamshell packaging. Length 5". Wt. 6.0 oz.
- TC-1051 Ratcheting handle only. Length 5". Wt. 1.5 oz.
- TC-3050RH For 1/8" to 1-1/8" (4 mm to 28 mm) 0.D. tubing. 3-Pc. set includes TC-3050"IMP"® tube cutter, removable deburr tool and ratcheting handle in clamshell packaging. Length 7". Wt. 11.5 oz.
- Ratcheting handle and deburr tool. Length 7". Wt. 4.0 oz. TC-3051

S75015 - Spare cutting wheel

(TC-3050RH and TC-3051)