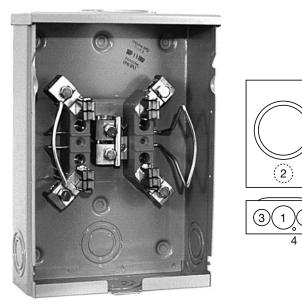

## **Single Position Sockets**

125 Amps | 4 Terminals | Ringless

U8435-RL-TG

## 125 Amps | 4 Terminals | Ringless | Single Position

| Catalog<br>Number | Terminals | Service | Hub  | Connectors CU/AL |        | Dimensions |    |     | Knockouts |      |      |     |
|-------------------|-----------|---------|------|------------------|--------|------------|----|-----|-----------|------|------|-----|
|                   |           |         |      | Line             | Load   | D"         | W" | Н"  | 1         | 2    | 3    | 4   |
| U8435-RL-TG       | 4         | OH/UG   | H.O. | #6-2/0           | #6-2/0 | 35/16      | 8  | 11½ | 2         | 11/2 | 11/4 | 1/4 |