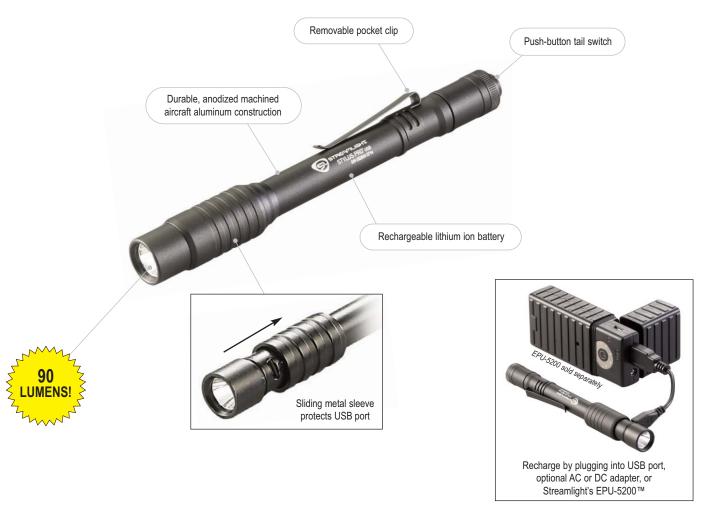

## STYLUS PRO USB

A sleek, compact, USB rechargeable pen light. Allows you the flexibility of charging on-the-go using the included USB cord or optional AC wall adaptor.

C4 LED produces 90 lumens; 840 candela; 58m beam distance; runs 3.5 hours

Lithium ion battery recharges in 2.5 hours; rechargeable up to 300 times Charge indicator:

- Lights red when charging
- Lights green when fully charged

Fully regulated output for consistent lumen performance over the battery life

Gasket-sealed glass lens

IPX4 water-resistant; 1 meter impact resistance tested

6.15 in. (156 mm); 1.9 oz. (53.8 grams) with battery

Limited Lifetime Warranty

Visit www.streamlight.com for full warranty information