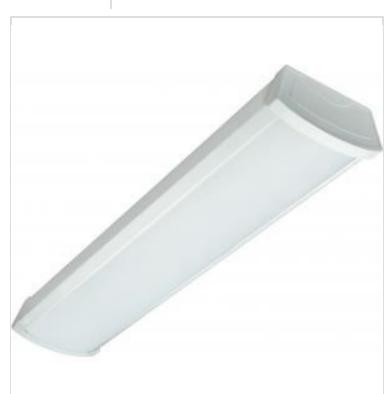

## **NUVO 65-1081** 2FT LED CEILING WRAP

ZET LED CEILING WRAP

Notes

| General                   |                                                                 |
|---------------------------|-----------------------------------------------------------------|
| Status                    | Transitioning                                                   |
| Substitute                | 65-1210                                                         |
| Fixture Type              | Ceiling Wrap                                                    |
| Finish                    | White                                                           |
| Wattage                   | 20W                                                             |
| Lumen Output              | 1600L                                                           |
| CCT (Kelvin)              | 4000K                                                           |
| Indoor or Outdoor Fixture | Indoor                                                          |
| Specifications            |                                                                 |
| Technology                | LED                                                             |
| Color Temperature         | Cool White                                                      |
| CRI                       | 90                                                              |
| Voltage                   | 100V-277V                                                       |
| Rated Hours               | 50000                                                           |
| Operating Temperature     | -20C (-4F) to +45C (+113F)                                      |
| Dimmable                  | Non-Dimmable                                                    |
| Weight (lb.)              | 2.38                                                            |
| Material                  | Steel                                                           |
| Dimensions                |                                                                 |
| Height (in.)              | 2.63                                                            |
| Width (in.)               | 5.5                                                             |
| Length (in.)              | 24.5                                                            |
| Compliance                |                                                                 |
| Safety Listing            | cETLus - Listed                                                 |
| Location Rating           | Damp                                                            |
| Energy Star               | No                                                              |
| DLC Approved              | No                                                              |
| California Status         | Lawful for sale in California                                   |
| Title 20 / 24 Status      | Lawful for sale                                                 |
| California Prop 65        | Lead                                                            |
| RoHS Compliant            | Yes                                                             |
| NEC Compliance            | Clothes Closet Certified - Reg: 410.16 (A)(3) and 410.16 (C)(5) |
| FCC Compliant             | Yes                                                             |
| SDS Sheet                 | LED_Fixture                                                     |
| Additional Information    |                                                                 |
|                           |                                                                 |