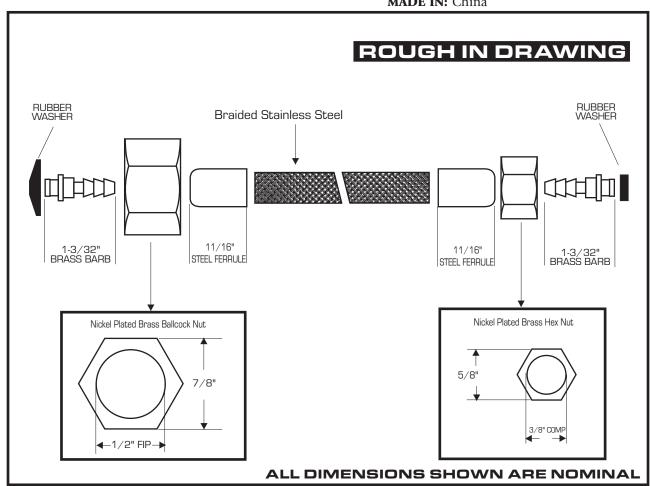

## **TECHNICAL DATA**

**DESCRIPTION:** Stainless Steel Braided, 3/8" Comp x 1/2" FIP Brass Nut x 30"

**CONSTRUCTION:** Stainless Steel Braid, Brass Nuts, Brass Barbs, Rubber Washers, Steel Ferrule

FINISH: Stainless Steel Braiding, Nickel Plated **Brass Nuts** 

FLOW RATE: 2500PSI Max. Burst Pressure, 180° Max Working Temp.

**CODE APPROVALS:** UPC And FDA approval meets NSF-61 standards, complies with Low Lead Plumbing Laws.